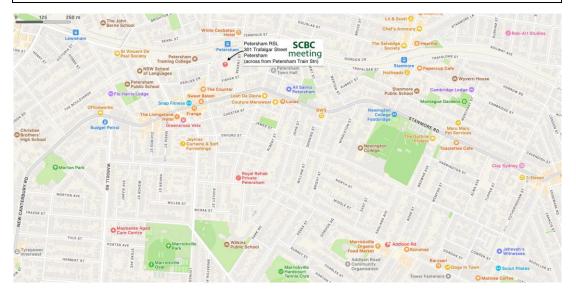

The 10 one-hour sessions cost \$15 per session. (free if you're a SCBC member).

The sessions will be conducted between 6 and 7pm on the second Tuesday of each month.

Sessions are held at:

Petersham RSL 301 Trafalgar St Petersham 2049